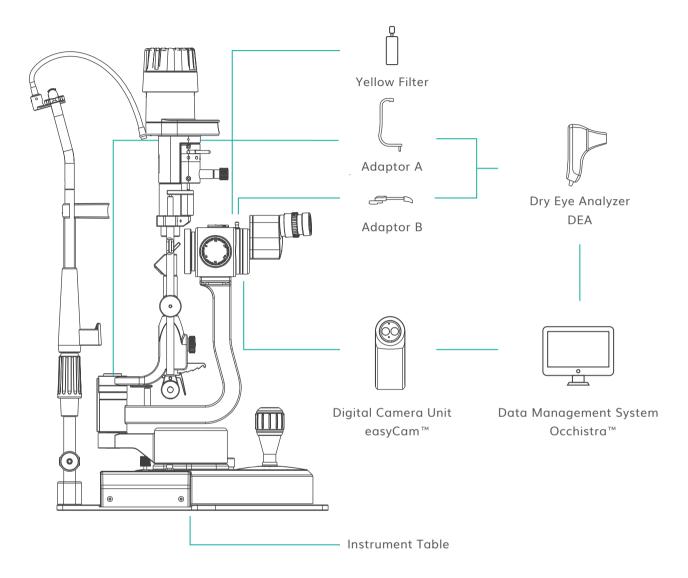

# **THE SYSTEM**

## **Yellow Filter**

The yellow filter enhances the contrast of the fluorescein image and reduces glare for clear observation of the eye.

## **Digital Camera Unit**

The SL-M6 can be easily upgraded to a digital slit lamp by adding the easyCam, a high-performance digital camera unit from Moptim.

## **Digital Camera Unit**

The easyCam is a digital camera unit that can fit majority of slit lamps in the market. With its outstanding camera sensor, it allows the user to take high resolution photo without using backlight. It is provided with a wireless shutter which makes the operation smooth and comfortable. The images and videos can be transferred to PC by USB or to mobile device wirelessly.

## **Dry Eye Analyzer**

DEA is an innovative device for complete dry eye diagnosis. It can be mounted on a slit lamp with the adaptor provided. The patient data can be analyzed and managed via the Occhistra Data Management System.

### **Data Management System**

Occhistra is a software platform designed for acquisition, analysis, storage and management of ophthalmic data collected by Moptim devices. The seamlessly connection between Occhistra and Moptim devices significantly improves the efficiency and effectiveness of practice.