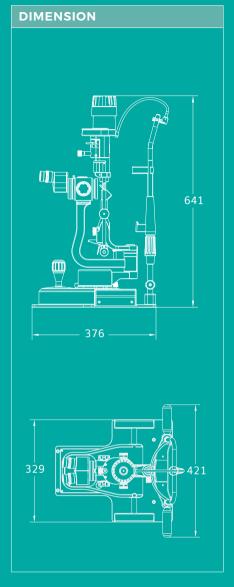

#### **SPECIFICATIONS**

| MICROSCOPE                |                                               |
|---------------------------|-----------------------------------------------|
| Туре                      | Galilean type                                 |
| Magnification             | Drum, 5-step magnification                    |
| Magnification Steps       | 6x / 10x / 16x / 25x / 40x                    |
| Overall Magnification     | ø 33 mm, ø 21 mm, ø 13 mm, ø 8.3 mm, ø 5.3 mm |
| Eyepieces                 | 12.5x                                         |
| Diopter Adjustment Range  | -6.00 D to +6.00 D                            |
| PD Adjustment Range       | 55 to 72 mm                                   |
| ILLUMINATION UNIT         |                                               |
| Slit Width                | 0 - 14 mm continually                         |
| Slit Length               | 0 - 14 mm continually                         |
| Aperture Diameter         | 0.2 / 1 / 3 / 4 / 6 / 10 / 14 mm              |
| Filters                   | Heat-absorbing, grey, red-free, cobalt blue   |
| Light Source              | LED                                           |
| BASE AND CHIN UNIT        |                                               |
| Base Unit Adjusting Range | 0 - 100mm (left-right)                        |
|                           | 0 - 58mm (forward-back)                       |
| Chin Unit Adjusting Range | 80 mm (vertical)                              |
| Fixation Lamp             | LED                                           |
| OTHER SPECIFICATIONS      |                                               |
| Power Supply              | 100 – 240 V AC, 50 / 60 Hz                    |
| Weight                    | 18 kg                                         |