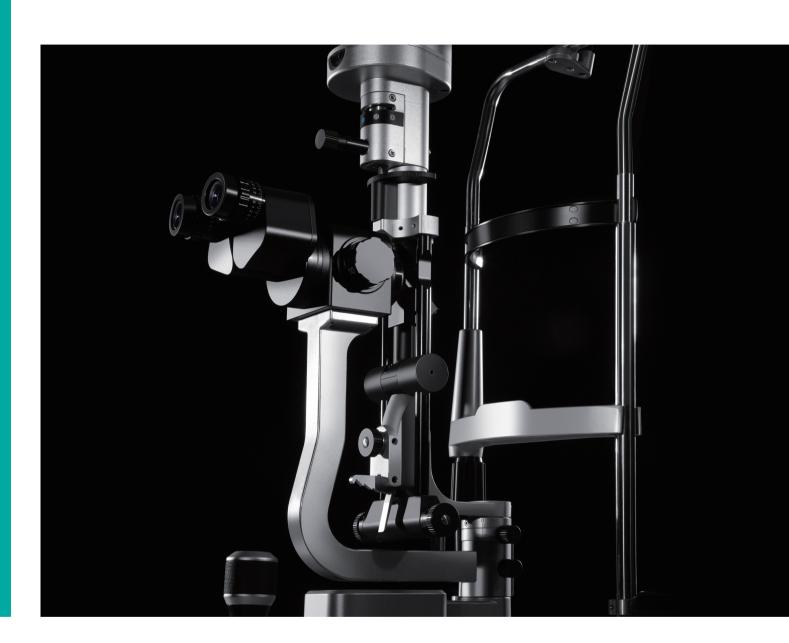

### SEE THE **DIFFERENCE**

The slit lamp is an essential instrument for daily practice. Moptim presents the SL-M6, a classy slit lamp with remarkable optical quality, precise mechanics and elegant design.

#### **Outstanding Optics**

- Galilean microscope with a five-step magnification changer by drum rotation
- The convergent binocular eyepieces allow comfortable fatigue-free daily use
- Apochromatic optical system to reduce chromatic aberrations
- Wide binocular field of view with high resolution and depth of focus

#### **Superior Mechanics**

- Smooth base movement for fine focusing
- Precise slit adjustment
- Solid and stable mechanical structure

#### **Elegant Design**

- Elegant silver colour
- Superfine metal surface finishing