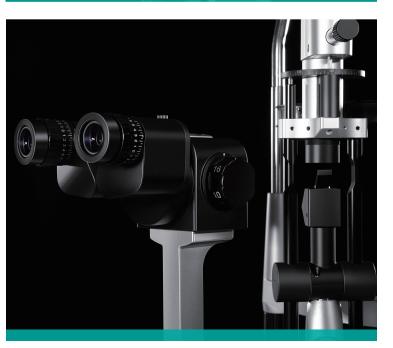

### SEE THE **DIFFERENCE**

The slit lamp is an essential instrument for daily practice. Moptim presents the SL-M6, a classy slit lamp with remarkable optical quality, precise mechanics and elegant design.

#### **Outstanding Optics**

- Galilean microscope with a five-step magnification changer by drum rotation
- The convergent binocular eyepieces allow comfortable fatigue-free daily use
- Apochromatic optical system to reduce chromatic aberrations
- Wide binocular field of view with high resolution and depth of focus

- Long-lasting LED illumination systems
- LED illumination with a colour temperature similar to halogen lamp provides bright, sharp and homogeneous light

#### **Superior Mechanics**

- Smooth base movement for fine focusing
- Precise slit adjustment
- Solid and stable mechanical structure

#### **Elegant Design**

- Elegant silver colour
- Superfine metal surface finishing