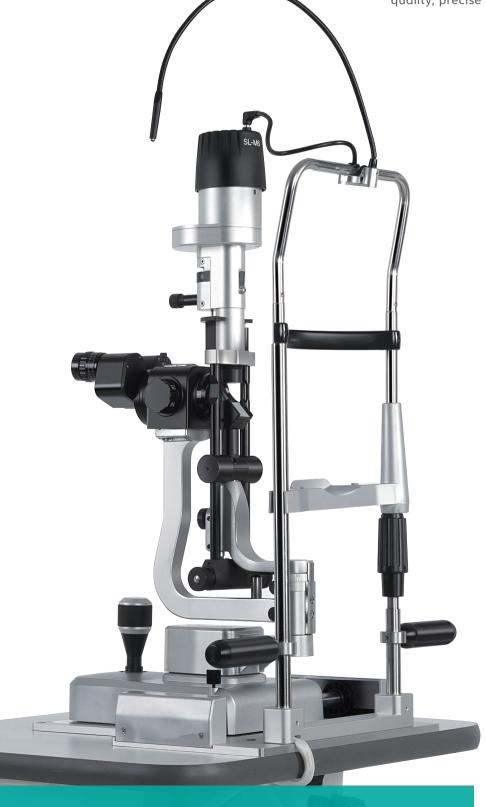

### SEE THE **DIFFERENCE**

The slit lamp is an essential instrument for daily practice. Moptim presents the SL-M6, a classy slit lamp with remarkable optical quality, precise mechanics and elegant design.

#### **Outstanding Optics**

- Galilean microscope with a five-step magnification changer by drum rotation
- The convergent binocular eyepieces allow comfortable fatigue-free daily use
- Apochromatic optical system to reduce chromatic aberrations
- Wide binocular field of view with high resolution and depth of focus

#### **Superior Mechanics**

- Smooth base movement for fine focusing
- Precise slit adjustment
- Solid and stable mechanical structure

#### **Elegant Design**

- Elegant silver colour
- Superfine metal surface finishing

#### **SPECIFICATIONS**

| MICROSCOPE                |                                               |
|---------------------------|-----------------------------------------------|
| Туре                      | Galilean type                                 |
| Magnification             | Drum, 5-step magnification                    |
| Magnification Steps       | 6x / 10x / 16x / 25x / 40x                    |
| Overall Magnification     | ø 33 mm, ø 21 mm, ø 13 mm, ø 8.3 mm, ø 5.3 mm |
| Eyepieces                 | 12.5x                                         |
| Diopter Adjustment Range  | -6.00 D to +6.00 D                            |
| PD Adjustment Range       | 55 to 72 mm                                   |
| ILLUMINATION UNIT         |                                               |
| Slit Width                | 0 - 14 mm continually                         |
| Slit Length               | 0 - 14 mm continually                         |
| Aperture Diameter         | 0.2 / 1 / 3 / 4 / 6 / 10 / 14 mm              |
| Filters                   | Heat-absorbing, grey, red-free, cobalt blue   |
| Light Source              | LED                                           |
| BASE AND CHIN UNIT        |                                               |
| Base Unit Adjusting Range | 0 - 100mm (left-right)                        |
|                           | 0 - 58mm (forward-back)                       |
| Chin Unit Adjusting Range | 80 mm (vertical)                              |
| Fixation Lamp             | LED                                           |
| OTHER SPECIFICATIONS      |                                               |
| Power Supply              | 100 – 240 V AC, 50 / 60 Hz                    |
| Weight                    | 18 kg                                         |