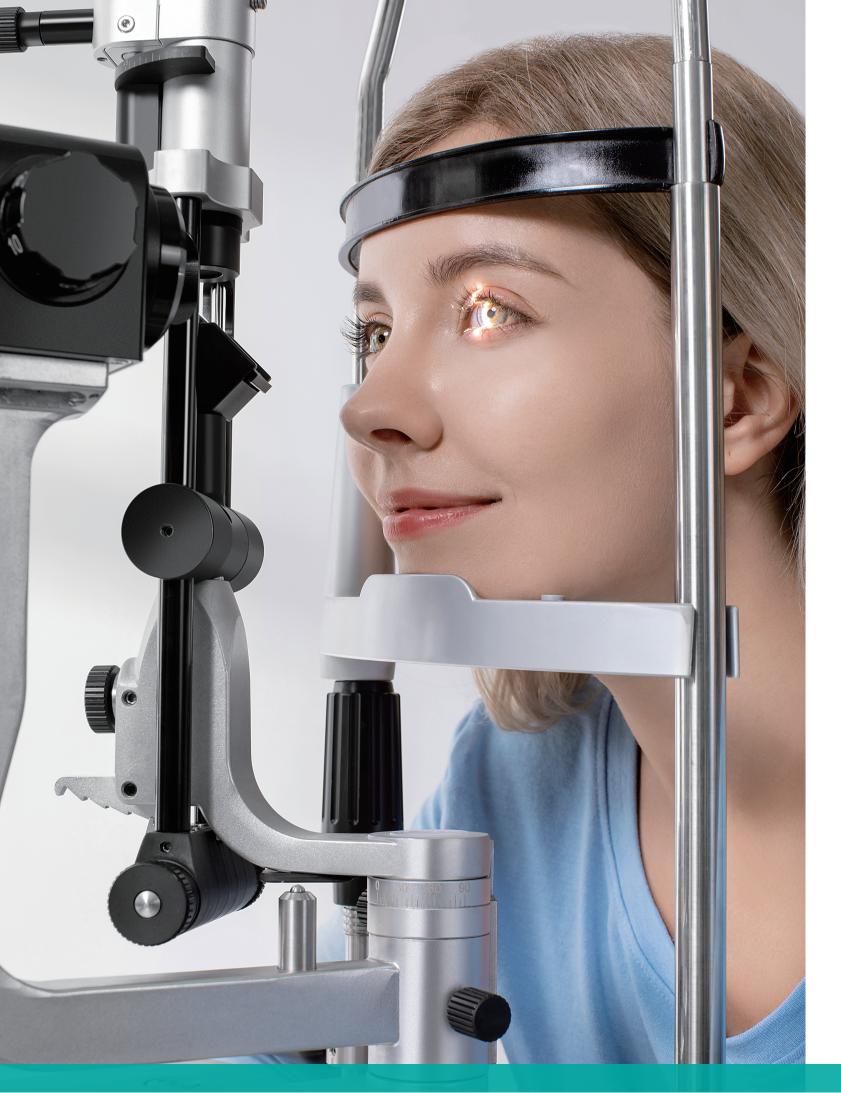

### SEE THE **DIFFERENCE**

The slit lamp is an essential instrument for daily practice. Moptim presents the SL-M6, a classy slit lamp with remarkable optical quality, precise mechanics and elegant design.