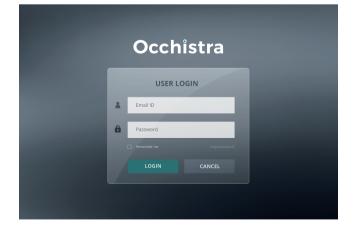

#### Occhistra™

### **Data Management System**

Occhistra is a software platform designed for acquisition, analysis, storage and management of ophthalmic data collected by Moptim devices. The seamlessly connection between Occhistra and Moptim devices significantly improves the efficiency and effectiveness of practice.