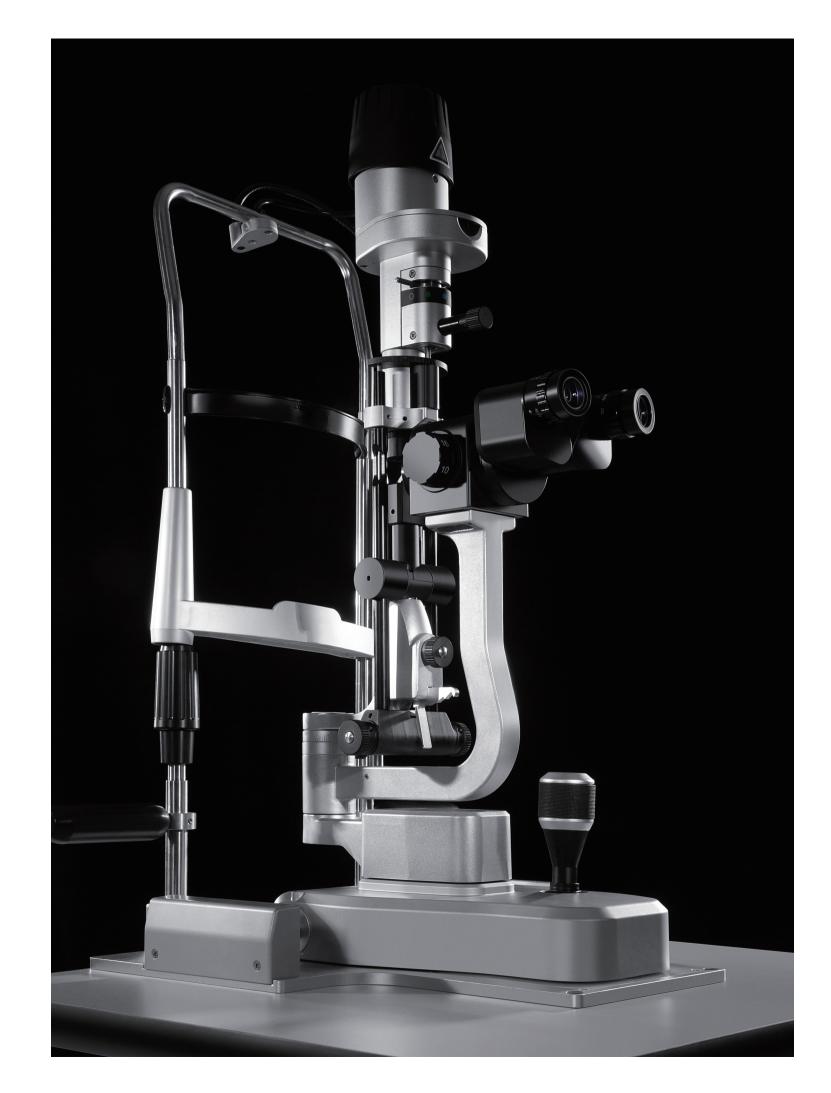

### SEE THE **DIFFERENCE**

The slit lamp is an essential instrument for daily practice. Moptim presents the SL-M6, a classy slit lamp with remarkable optical quality, precise mechanics and elegant design.

#### **Outstanding Optics**

- Galilean microscope with a five-step magnification changer by drum rotation
- The convergent binocular eyepieces allow comfortable fatigue-free daily use
- Apochromatic optical system to reduce chromatic aberrations
- Wide binocular field of view with high resolution and depth of focus

- Long-lasting LED illumination systems
- LED illumination with a colour temperature similar to halogen lamp provides bright, sharp and homogeneous light

#### **Superior Mechanics**

- Smooth base movement for fine focusing
- Precise slit adjustment
- Solid and stable mechanical structure

#### **Elegant Design**

- Elegant silver colour
- Superfine metal surface finishing