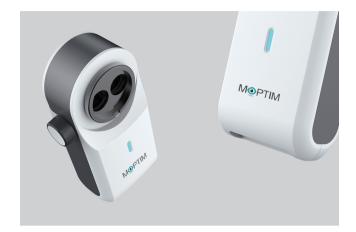

## **Digital Camera Unit**

The SL-M6 can be easily upgraded to a digital slit lamp by adding the easyCam, a high-performance digital camera unit from Moptim.

## **Digital Camera Unit**

The easyCam is a digital camera unit that can fit majority of slit lamps in the market. With its outstanding camera sensor, it allows the user to take high resolution photo without using backlight. It is provided with a wireless shutter which makes the operation smooth and comfortable. The images and videos can be transferred to PC by USB or to mobile device wirelessly.