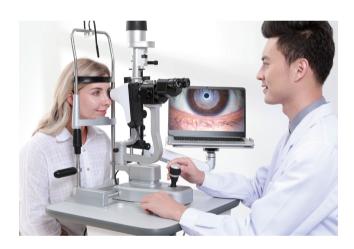

### SEE THE **DIFFERENCE**

The slit lamp is an essential instrument for daily practice. Moptim presents the SL-M6, a classy slit lamp with remarkable optical quality, precise mechanics and elegant design.